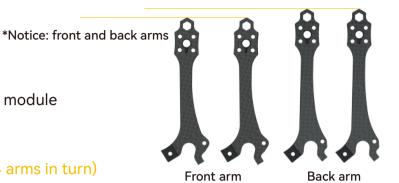

# Install the multi-function antenna base

Install arms and anti-vibration module

(Complete the installation of 4 arms in turn)

Install the screws on both sides in the same way

Install 4 arms in the same way