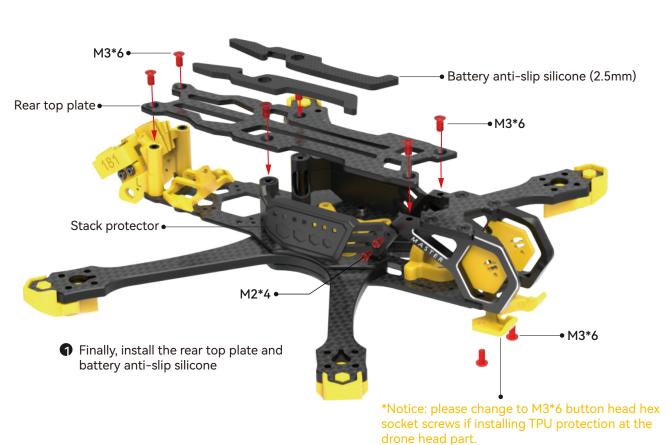

#### Combination with completed parts 1 and 2

Combination of frame and CNC camera mount

Install 7075 standoff

Install rear top plate and battery anti-slip silicone

Arm foot mount installation

- 1 Install the 3D printed foot mount to arms
- Use screw of proper length based on the motor installation