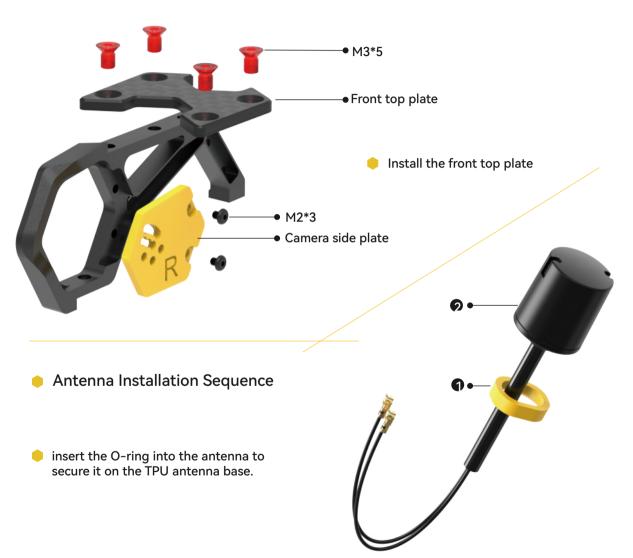

# **Installation Guidelines**

\* (Note: 3D effect requirements, the actual object shall prevail)

CNC camera mount and camera side plate installation

# Install the multi-function antenna base

Install arms and anti-vibration module

(Complete the installation of 4 arms in turn)

Install the screws on both sides in the same way

Install 4 arms in the same way