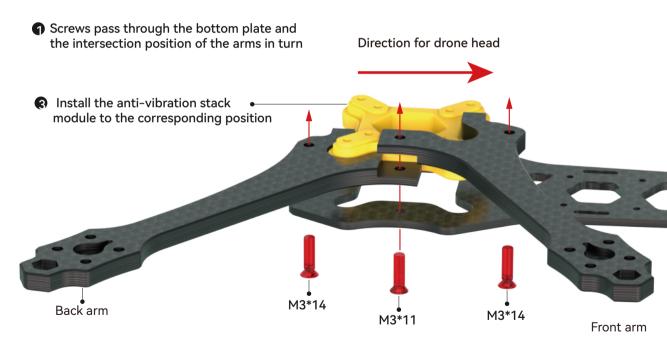

# Install the multi-function antenna base

Install arms and anti-vibration module

(Complete the installation of 4 arms in turn)

Install the screws on both sides in the same way

Install 4 arms in the same way