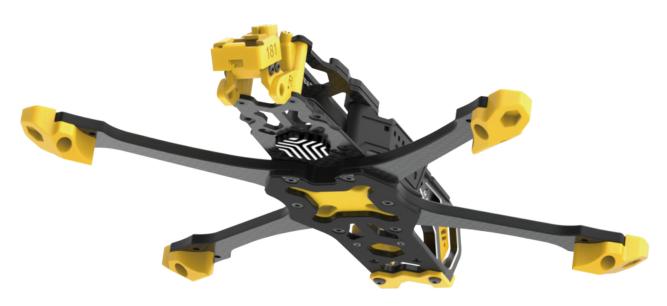

# Master 5 V2

# **Installation Guidelines**

\* (Note: 3D effect requirements, the actual object shall prevail)

CNC camera mount and camera side plate installation