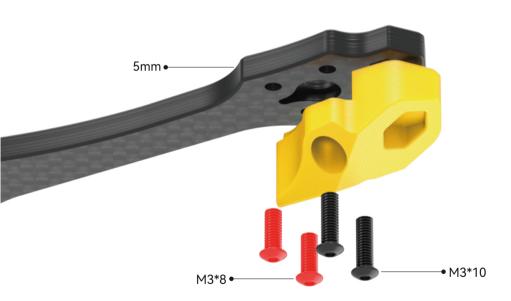

#### Combination with completed parts 1 and 2

Combination of frame and CNC camera mount

Install 7075 standoff

Install rear top plate and battery anti-slip silicone

Arm foot mount installation

- 1 Install the 3D printed foot mount to arms
- Use screw of proper length based on the motor installation

(\*Notice: default screws are M3\*8mm, M3\*10mm)