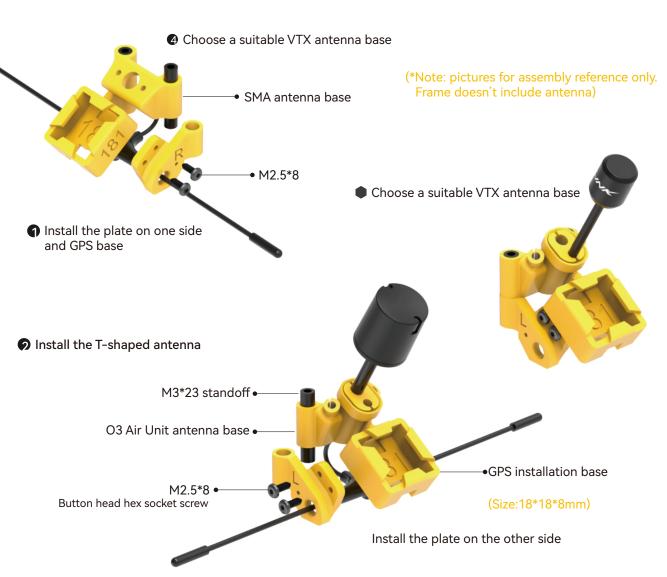

# Install the multi-function antenna base

Install arms and anti-vibration module

(Complete the installation of 4 arms in turn)

Install the screws on both sides in the same way

Install 4 arms in the same way