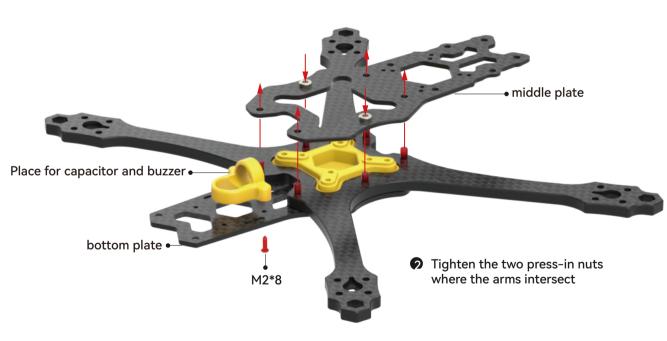

Install middle plate

1 Install the middle plate to the corresponding 6 screw positions