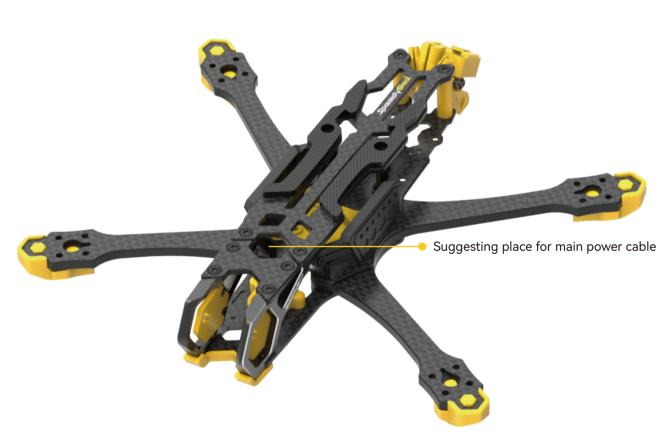

# Recommend installing ESC in reverse horizontally 180°

\*Note (After the ESC is installed reversely, remember to redefine the correct position and direction of motors 1-4.)

It is recommended to keep the power cable of ESC to be about 100mm. Please refer to the used battery for actual length.