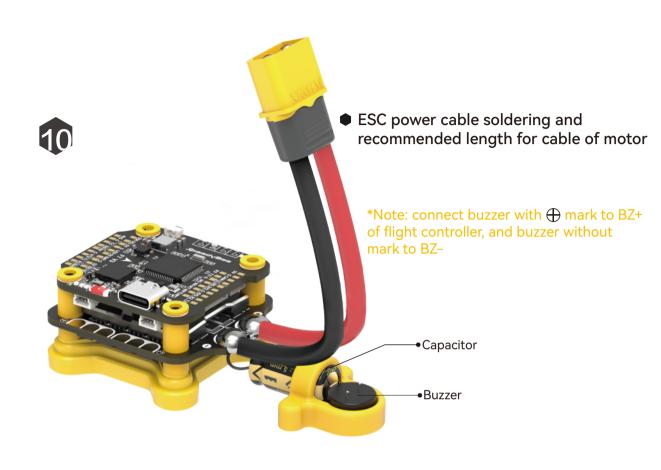

# Recommend installing ESC in reverse horizontally 180°

\*Note (After the ESC is installed reversely, remember to redefine the correct position and direction of motors 1-4.)

It is recommended to keep the power cable of ESC to be about 100mm. Please refer to the used battery for actual length.

Inner motor wire recommended length: 110mm

Outer motor wire recommended length: 93mm

1:1 Scale

0 10 20 30 40 50 60 70 80 90 100 110 120 130 140 https://doi.org/10.1001/10.1001/10.1001/10.1001/10.1001/10.1001/10.1001/10.1001/10.1001/10.1001/10.1001/10.1001/10.1001/10.1001/10.1001/10.1001/10.1001/10.1001/10.1001/10.1001/10.1001/10.1001/10.1001/10.1001/10.1001/10.1001/10.1001/10.1001/10.1001/10.1001/10.1001/10.1001/10.1001/10.1001/10.1001/10.1001/10.1001/10.1001/10.1001/10.1001/10.1001/10.1001/10.1001/10.1001/10.1001/10.1001/10.1001/10.1001/10.1001/10.1001/10.1001/10.1001/10.1001/10.1001/10.1001/10.1001/10.1001/10.1001/10.1001/10.1001/10.1001/10.1001/10.1001/10.1001/10.1001/10.1001/10.1001/10.1001/10.1001/10.1001/10.1001/10.1001/10.1001/10.1001/10.1001/10.1001/10.1001/10.1001/10.1001/10.1001/10.1001/10.1001/10.1001/10.1001/10.1001/10.1001/10.1001/10.1001/10.1001/10.1001/10.1001/10.1001/10.1001/10.1001/10.1001/10.1001/10.1001/10.1001/10.1001/10.1001/10.1001/10.1001/10.1001/10.1001/10.1001/10.1001/10.1001/10.1001/10.1001/10.1001/10.1001/10.1001/10.1001/10.1001/10.1001/10.1001/10.1001/10.1001/10.1001/10.1001/10.1001/10.1001/10.1001/10.1001/10.1001/10.1001/10.1001/10.1001/10.1001/10.1001/10.1001/10.1001/10.1001/10.1001/10.1001/10.1001/10.1001/10.1001/10.1001/10.1001/10.1001/10.1001/10.1001/10.1001/10.1001/10.1001/10.1001/10.1001/10.1001/10.1001/10.1001/10.1001/10.1001/10.1001/10.1001/10.1001/10.1001/10.1001/10.1001/10.1001/10.1001/10.1001/10.1001/10.1001/10.1001/10.1001/10.1001/10.1001/10.1001/10.1001/10.1001/10.1001/10.1001/10.1001/10.1001/10.1001/10.1001/10.1001/10.1001/10.1001/10.1001/10.1001/10.1001/10.1001/10.1001/10.1001/10.1001/10.1001/10.1001/10.1001/10.1001/10.1001/10.1001/10.1001/10.1001/10.1001/10.1001/10.1001/10.1001/10.1001/10.1001/10.1001/10.1001/10.1001/10.1001/10.1001/10.1001/10.1001/10.1001/10.1001/10.1001/10.1001/10.1001/10.1001/10.1001/10.1001/10.1001/10.1001/10.1001/10.1001/10.1001/10.1001/10.1001/10.1001/10.1001/10.1001/10.1001/10.1001/10.1001/10.1001/10.1001/10.1001/10.1001/10.1001/10.1001/10.1001/10.1001/10.1001/10.1001/10.1001/10.1001/10.1001/10.1001/10.1001/10.1001/10.1001/10.1001/10.10