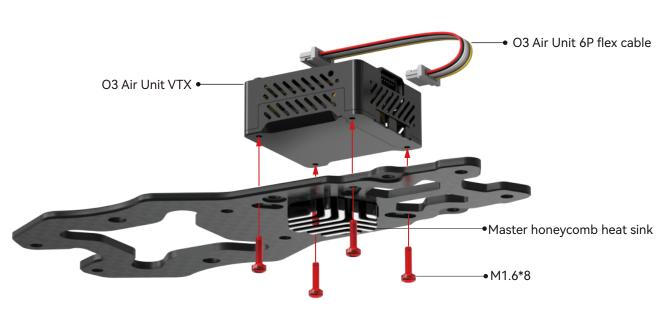

### O3 Air Unit Installation Method

Pass through the top of the VTX

The 4 original screws at the bottom of the O3 Air Unit need to be removed