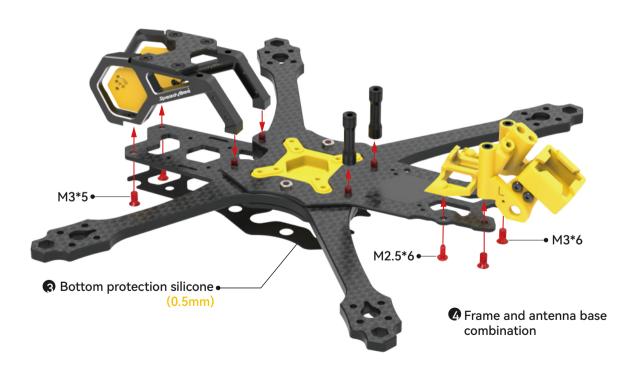

#### Combination with completed parts 1 and 2

Combination of frame and CNC camera mount

Install 7075 standoff

Install rear top plate and battery anti-slip silicone

Arm foot mount installation

- 1 Install the 3D printed foot mount to arms
- Use screw of proper length based on the motor installation